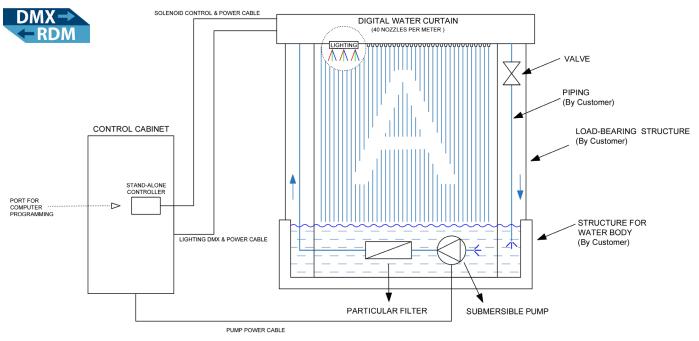

## A Captivating Blend of Elegance and Modern Illumination

A digital water curtain is an innovative display system that combines water, light, and technology to create captivating visuals. Using a program-controlled array of solenoid valves, it releases water in precise patterns, forming dynamic shapes, text, and designs as the water falls. Enhanced with RGB+ W lighting, the curtain becomes a vibrant, interactive feature, capable of showcasing colorful effects and animations. This technology is perfect for modern architectural spaces, offering a unique blend of functionality and artistic expression in public areas, commercial buildings, or entertainment venues.