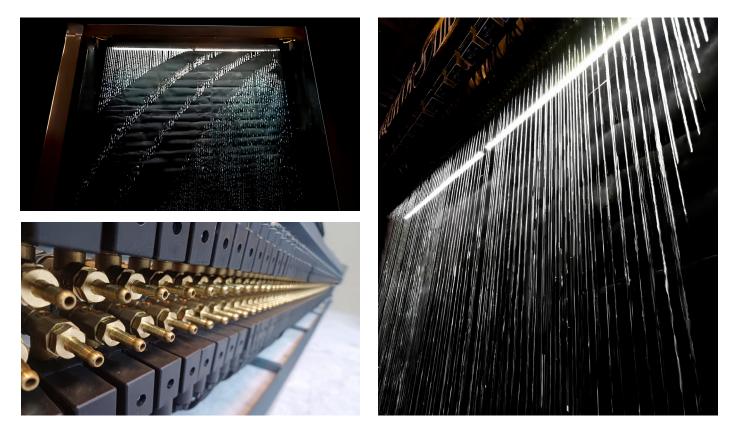

## A Captivating Blend of Elegance and Modern Illumination

A digital water curtain is an innovative display system that combines water, light, and technology to create captivating visuals. Using a program-controlled array of solenoid valves, it releases water in precise patterns, forming dynamic shapes, text, and designs as the water falls. Enhanced with RGB+ W lighting, the curtain becomes a vibrant, interactive feature, capable of showcasing colorful effects and animations. This technology is perfect for modern architectural spaces, offering a unique blend of functionality and artistic expression in public areas, commercial buildings, or entertainment venues.