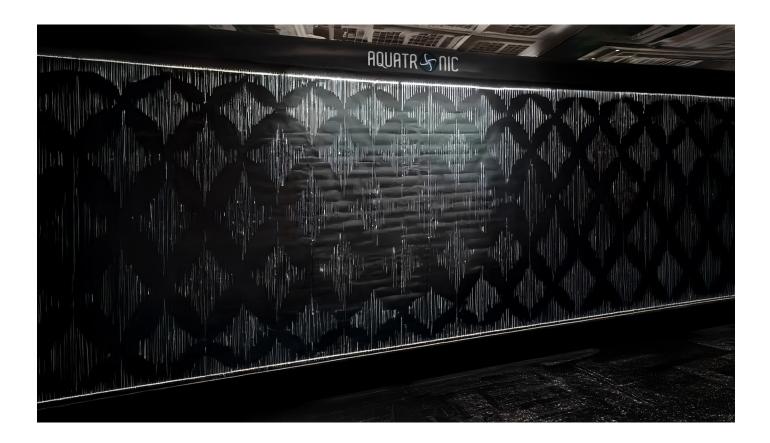

## A Captivating Blend of Elegance and Modern Illumination

A digital water curtain is an innovative display system that combines water, light, and technology to create captivating visuals. Using a program-controlled array of solenoid valves, it releases water in precise patterns, forming dynamic shapes, text, and designs as the water falls. Enhanced with RGB+ W lighting, the curtain becomes a vibrant, interactive feature, capable of showcasing colorful effects and animations. This technology is perfect for modern architectural spaces, offering a unique blend of functionality and artistic expression in public areas, commercial buildings, or entertainment venues.

Additionally, digital water curtains are known for their versatility and customization options. They can be programmed to display different designs, messages, or logos, making them ideal for events, exhibitions, and promotional activities. The use of cutting-edge technology in digital water curtains not only makes them a striking visual element but also an engaging and memorable experience for viewers.